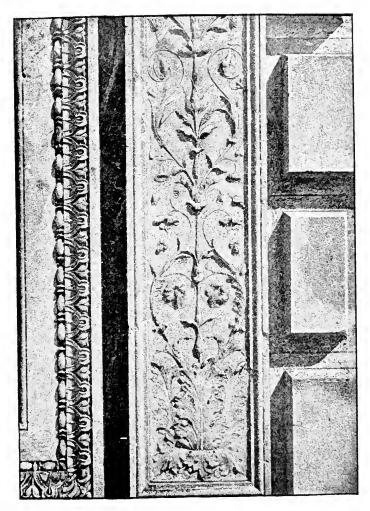

PLATE 1.

TECHNOLOGY ARCHITECTURAL REVIE. .

PLATE 2.

COLUMN DECORATED IN STUCCO, COURTYARD OF THE PALAZZO VECCHIO, FLORENCE.

THE

PLATE 3.

TECHNOLOGY ARCHITECTURAL REVIEW.

, i